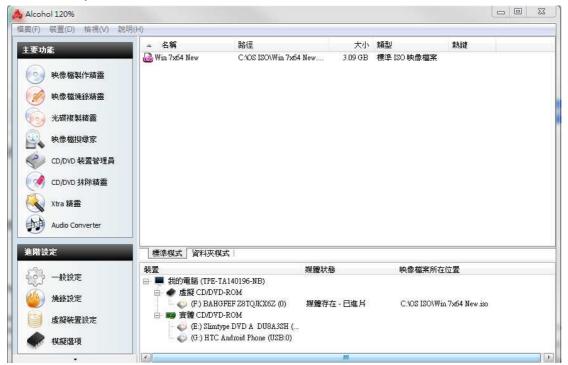

## If your Windows 7 ISO source is file

- 1. Open your Virtual Drive Tool (DAEMON Tools, Virtual Clone Drive, Alconol ...)
- 2. Choose your Windows 7 ISO file

- 1. Open the WindowsImagetool and combine USB 3.0 driver with Windows 7 ISO to USB Device.
- 2. When states run to 100%
- 3. Use USB Device to install Windows 7.