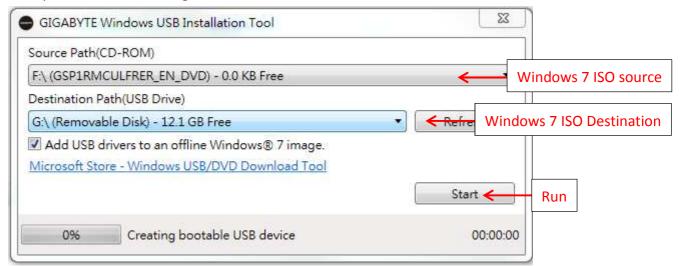

## Install SOP:

If your Windows 7 ISO source is DVD

- 1. Choose your DVD source device location
- 2. Choose your USB device location
- 3. Open the WindowsImagetool

- 4. Press the blue icon to combine USB 3.0 driver with Windows 7 ISO to your USB Device.
- 5. When states run to 100%.
- 6. Use your USB device to install Windows 7.

## If your Windows 7 ISO source is file

- 1. Open your Virtual Drive Tool (DAEMON Tools, Virtual Clone Drive, Alconol ...)
- 2. Choose your Windows 7 ISO file

- 1. Open the WindowsImagetool and combine USB 3.0 driver with Windows 7 ISO to USB Device.
- 2. When states run to 100%
- 3. Use USB Device to install Windows 7.